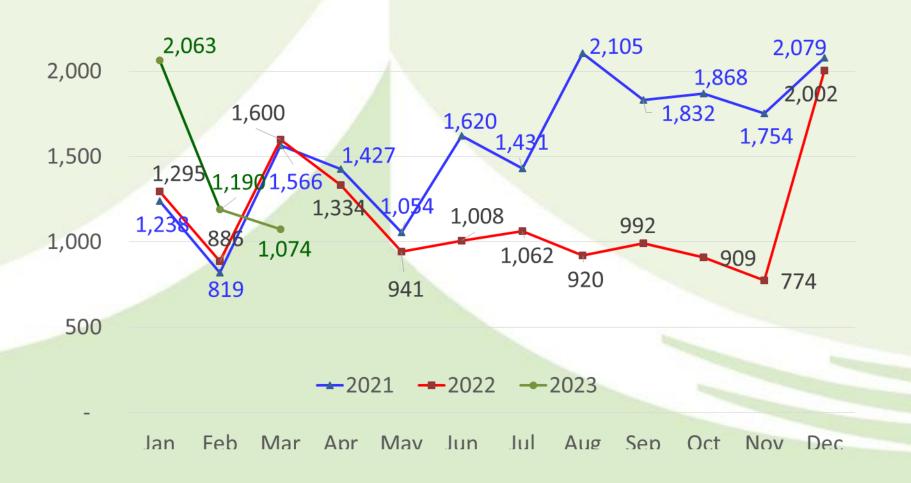

| 900     | 2,298   | (1,398)   | (61%)  |
| Items that may be reclassified subsequently to profit or loss                                                |         |         |           |        |
| Exchange differences on translating foreign operations                                                       | (2,989) | 483,466 | (486,455) | (101%) |
| Other comprehensive gain (loss) for the period, net of income tax                                            | 5,364   | 490,612 | (485,248) | (99%)  |
| Total comprehensive (loss) income                                                                            | 507,444 | 973,607 | (466,163) | (48%)  |

#### Sales Revenue Per Business







#### **Monthly Consolidated Revenue**

in NT\$ millions





# Monthly Non-development Consolidated Revenue



#### 2023.3.31 Consolidated Balance Sheets

| 人    | 信義房屋      |
|------|-----------|
| NT\$ | thousands |

|                                                                                     |            |           |            |            | 111 1 1 1 ψ t110 | Jusanu |
|-------------------------------------------------------------------------------------|------------|-----------|------------|------------|------------------|--------|
| Year                                                                                | 2023.3.3   | 2023.3.31 |            | 2022.12.31 |                  | 1      |
| Account                                                                             | Amount     | %         | Amount     | %