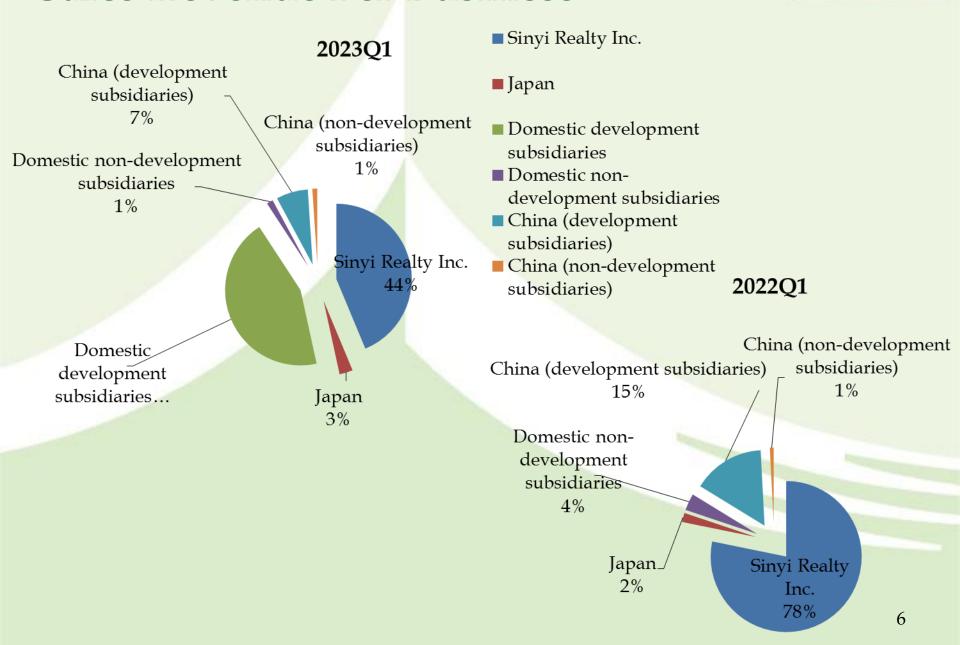

rs                                                                                                       | 900     | 2,298   | (1,398)   | (61%)  |
| Items that may be reclassified subsequently to profit or loss                                                |         |         |           |        |
| Exchange differences on translating foreign operations                                                       | (2,989) | 483,466 | (486,455) | (101%) |
| Other comprehensive gain (loss) for the period, net of income tax                                            | 5,364   | 490,612 | (485,248) | (99%)  |
| Total comprehensive (loss) income                                                                            | 507,444 | 973,607 | (466,163) | (48%)  |

#### Sales Revenue Per Business







#### **Monthly Consolidated Revenue**

in NT\$ millions





# Monthly Non-development Consolidated Revenue



#### 2023.3.31 Consolidated Balance Sheets

| 人    | 信義房屋      |
|------|-----------|
| NT\$ | thousands |

|                                                                                     |            |           |            |            | 111 1 1 1 ψ t110 | Jusanu |
|-------------------------------------------------------------------------------------|------------|-----------|------------|------------|------------------|--------|
| Year                                                                                | 2023.3.3   | 2023.3.31 |            | 2022.12.31 |                  | 1      |
| Account