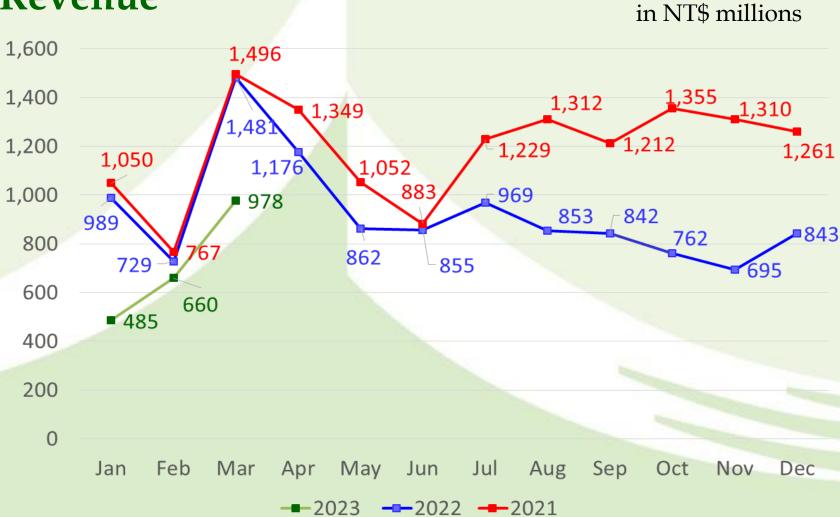

| 2,298   | (1,398)   | (61%)  |
| Items that may be reclassified subsequently to profit or loss                                                |         |         |           |        |
| Exchange differences on translating foreign operations                                                       | (2,989) | 483,466 | (486,455) | (101%) |
| Other comprehensive gain (loss) for the period, net of income tax                                            | 5,364   | 490,612 | (485,248) | (99%)  |
| Total comprehensive (loss) income                                                                            | 507,444 | 973,607 | (466,163) | (48%)  |

#### Sales Revenue Per Business







#### **Monthly Consolidated Revenue**

in NT\$ millions





# Monthly Non-development Consolidated Revenue



#### 2023.3.31 Consolidated Balance Sheets

| 人    | 信義房屋      |
|------|-----------|
| NT\$ | thousands |

|                                                                                     |            |           |            |            | 111 1 1 1 ψ t110 | Jusanu |
|-------------------------------------------------------------------------------------|------------|-----------|------------|------------|------------------|--------|
| Year                                                                                | 2023.3.3   | 2023.3.31 |            | 2022.12.31 |                  | 1      |
| Account                                                                             | Amount     | %         | Amount     | %          | Amount           | %      |
| Cash & Cash equivale